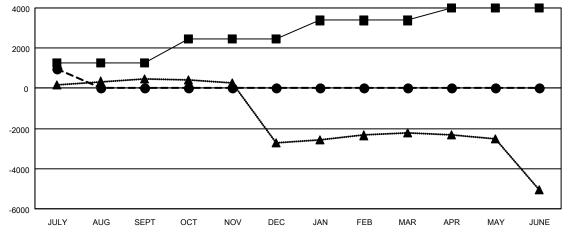

## GOALS AND ACTUAL NEW CLUBS CUMULATIVE

■ - CURRENT YEAR GOALS FOR NEW CLUBS

CURRENT YEAR ACTUAL NEW CLUBS

- ▲ - LAST YEAR ACTUAL NEW CLUBS

- MEMBER GROWTH NET GOAL

- ● - MEMBER GROWTH ACTUAL

- ▲ - LAST YEAR MEMBERSHIP ACTUAL