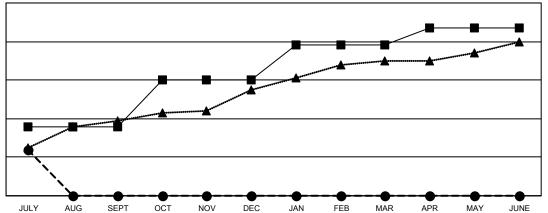

## GOALS AND ACTUAL NEW CLUBS CUMULATIVE

■ - CURRENT YEAR GOALS FOR NEW CLUBS

CURRENT YEAR ACTUAL NEW CLUBS

- ▲ - LAST YEAR ACTUAL NEW CLUBS

- MEMBER GROWTH NET GOAL

- ● - MEMBER GROWTH ACTUAL

- ▲ - LAST YEAR MEMBERSHIP ACTUAL